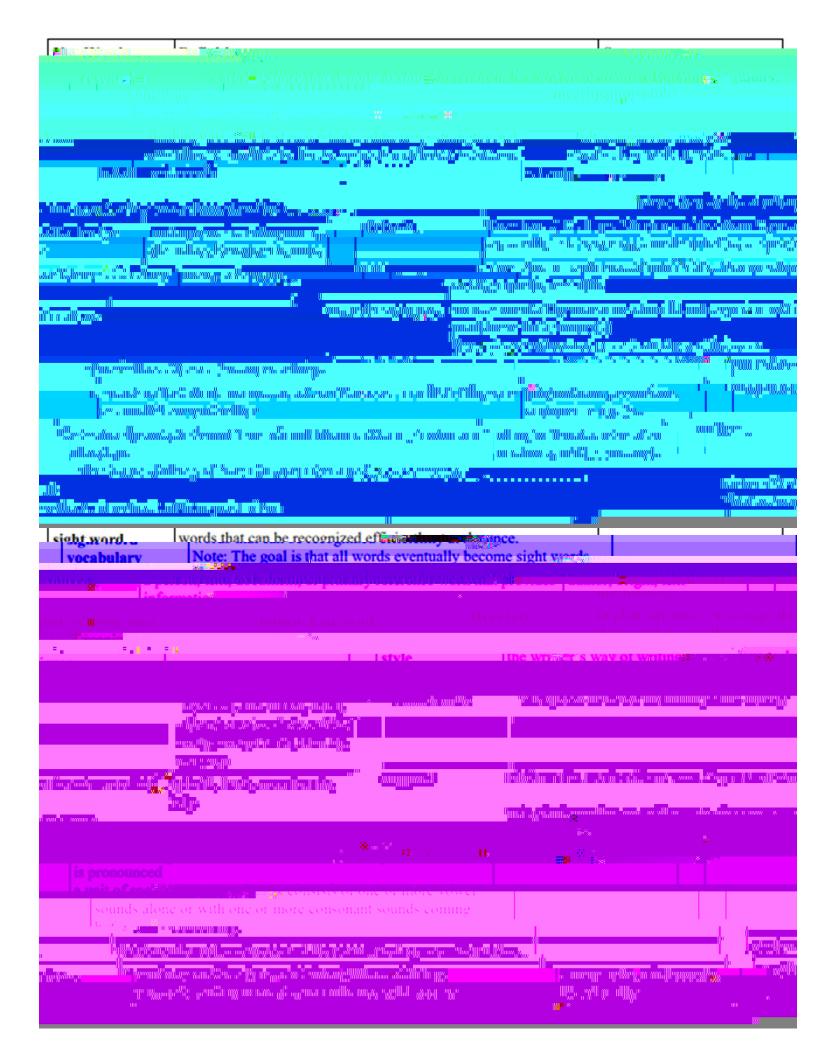

|  |
|                                                                                               |  |
| Partial success at score 20 content, and majorenous oromissions regarding score 30 content    |  |
| Withhelp partial success at score 20 content and score 30 content                             |  |
| Withhelp, partial success at score 20 content but not 30 content                              |  |
| Even with help nos scare et level                                                             |  |
|                                                                                               |  |
|                                                                                               |  |

## Part Three