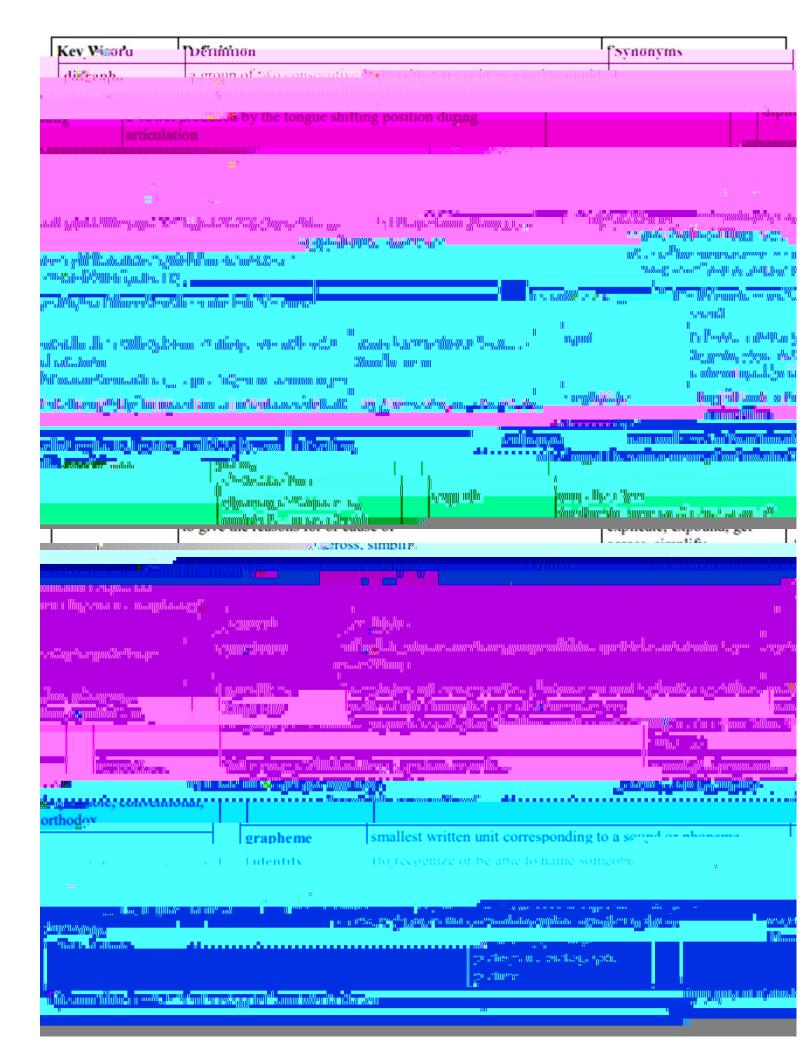

|  |
|                                                                                               |  |
| Partial success at score 20 content, and majorenous oromissions regarding score 30 content    |  |
| Withhelp partial success at score 20 content and score 30 content                             |  |
| Withhelp, partial success at score 20 content but not 30 content                              |  |
| Even with help nos scare et level                                                             |  |
|                                                                                               |  |
|                                                                                               |  |

## Part Three