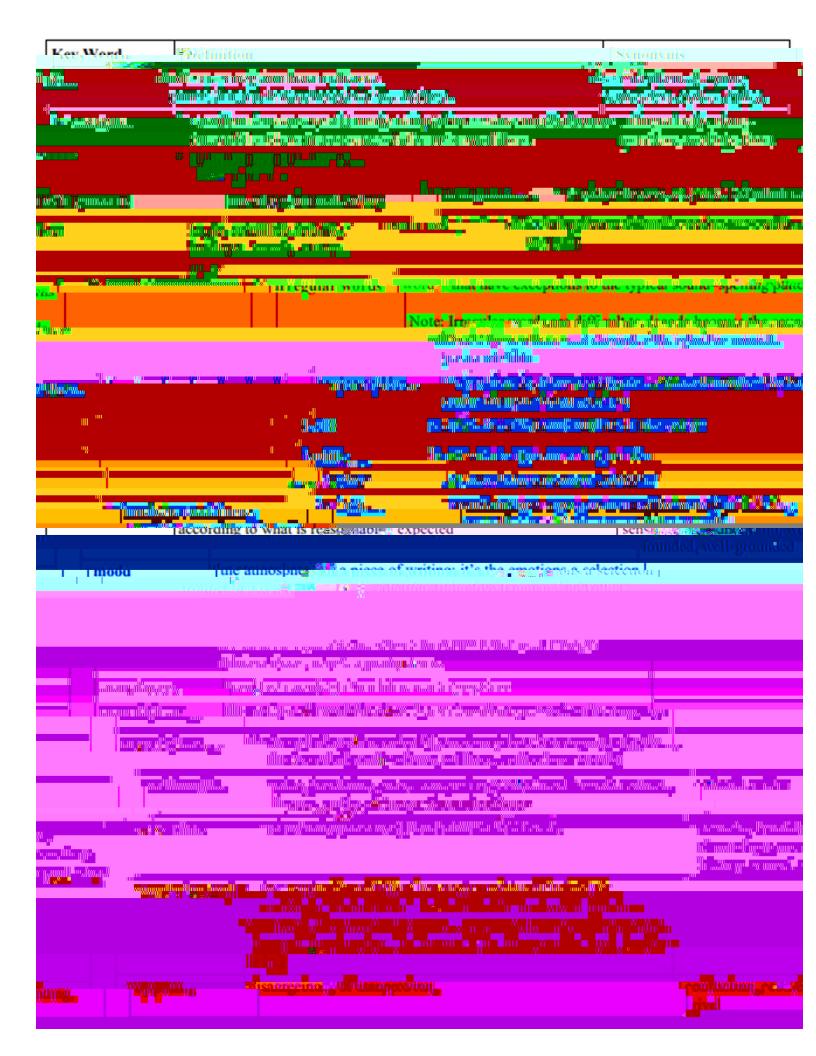

|  |
|                                                                                               |  |
| Partial success at score 20 content, and majorenous oromissions regarding score 30 content    |  |
| Withhelp partial success at score 20 content and score 30 content                             |  |
| Withhelp, partial success at score 20 content but not 30 content                              |  |
| Even with help nos scare et level                                                             |  |
|                                                                                               |  |
|                                                                                               |  |

## Part Three